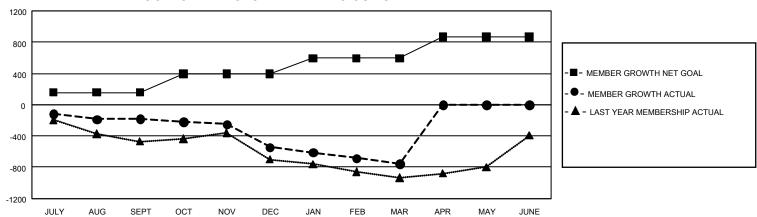

## GOALS AND ACTUAL MEMBERS CUMULATIVE

| DROPPED CLUBS: 12 |       | 210 CLUBS OF 491 ADDED 1<br>OR MORE NEW MEMBERS | GENDER DISTRIBUTION                |                |
|-------------------|-------|-------------------------------------------------|------------------------------------|----------------|
|                   |       |                                                 | MALE                               | 6,998 (49.65%) |
|                   |       |                                                 | FEMALE                             | 7,092 (50.32%) |
| DROPPED MEMBERS   |       |                                                 | NON BINARY                         | 0 (0.00%)      |
| DECEASED          | 79    |                                                 | PREFER NOT TO ANSWER               | 4 (0.03%)      |
| CLUB CANCELLED    | 97    |                                                 | TOTAL FAMILY UNIT MEMBERS 7,33     |                |
| OTHER             | 1,272 | CLICK HERE FOR                                  | TOTAL TANNET OUT MEMBER            | , ,,,,,        |
| TOTAL             | 1,448 | CUMULATIVE MEMBERSHIP  DATA                     | FAMILY MEMBERS PAYING HALF DUES 3, |                |

| Members               |                           |                         |                                              |  |  |  |  |  |
|-----------------------|---------------------------|-------------------------|----------------------------------------------|--|--|--|--|--|
| RESULTS FOR 2022-2023 |                           |                         |                                              |  |  |  |  |  |
| QUARTER               | MEMBER GROWTH NET<br>GOAL | MEMBER GROWTH<br>ACTUAL | DROPPED MEMBERS ACTUAL (including transfers) |  |  |  |  |  |
| JULY/AUG/SE           | PT 155                    | 275                     | 435                                          |  |  |  |  |  |
| OCT/NOV/DE            | 240                       | 314                     | 654                                          |  |  |  |  |  |
| JAN/FEB/MAR           | 200                       | 187                     | 360                                          |  |  |  |  |  |
| APR/MAY/JUN           | IE 275                    | 0                       | 0                                            |  |  |  |  |  |