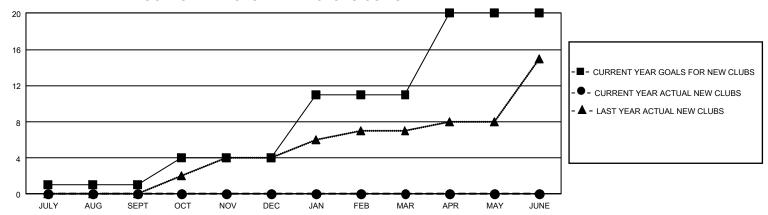

## GOALS AND ACTUAL NEW CLUBS CUMULATIVE

## GMT Constitutional Area 3, Group H

REPORT DOES NOT INCLUDE CLUBS IN UNDISTRICTED AREAS.

|               | Cluk          | os .      |               |               |
|---------------|---------------|-----------|---------------|---------------|
|               |               |           |               |               |
| QUARTER       | NEW CLUB GOAL | NEW CLUBS | DROPPED CLUBS | QUARTER MEN   |
| JULY/AUG/SEPT | 3             | 0         | 2             | JULY/AUG/SEPT |
| OCT/NOV/DEC   | 9             | 0         | 5             | OCT/NOV/DEC   |
| JAN/FEB/MAR   | 21            | 0         | 5             | JAN/FEB/MAR   |
| APR/MAY/JUNE  | 27            | 0         | 0             | APR/MAY/JUNE  |